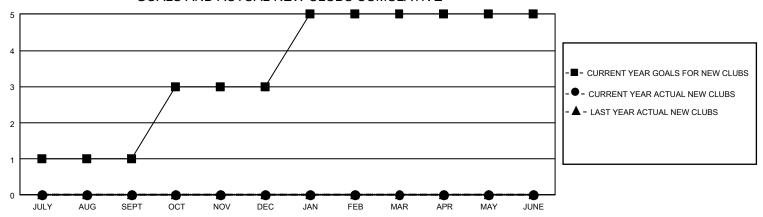

## GOALS AND ACTUAL NEW CLUBS CUMULATIVE

## GMT Constitutional Area 2, Group C

REPORT DOES NOT INCLUDE CLUBS IN UNDISTRICTED AREAS.

| Clubs                 |               |           |               |           |  |
|-----------------------|---------------|-----------|---------------|-----------|--|
| RESULTS FOR 2022-2023 |               |           |               |           |  |
| QUARTER               | NEW CLUB GOAL | NEW CLUBS | DROPPED CLUBS | QUARTE    |  |
| JULY/AUG/SEPT         | 3             | 0         | 0             | JULY/AUG  |  |
| OCT/NOV/DEC           | 6             | 0         | 0             | OCT/NOV   |  |
| JAN/FEB/MAR           | 6             | 0         | 0             | JAN/FEB/I |  |
| APR/MAY/JUNE          | 0             | 0         | 0             | APR/MAY   |  |