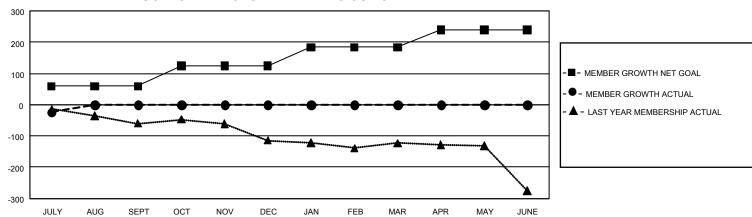

## GOALS AND ACTUAL MEMBERS CUMULATIVE

| DROPPED CLUBS: 0 |    | 2 CLUBS OF 159 ADDED 1 OR<br>MORE NEW MEMBERS | GENDER DISTRIBUTION                |                |
|------------------|----|-----------------------------------------------|------------------------------------|----------------|
|                  |    |                                               | MALE                               | 2,250 (66.31%) |
|                  |    |                                               | FEMALE                             | 1,143 (33.69%) |
| DROPPED MEMBERS  |    |                                               | NON BINARY                         | 0 (0.00%)      |
| DECEASED         | 3  |                                               | PREFER NOT TO ANSWER               | 0 (0.00%)      |
| CLUB CANCELLED   | 0  |                                               | TOTAL FAMILY UNIT MEMBERS 625      |                |
| OTHER            | 24 | CLICK HERE FOR                                |                                    |                |
| TOTAL            | 27 | CUMULATIVE MEMBERSHIP DATA                    | FAMILY MEMBERS PAYING HALF DUES 31 |                |

| Members               |                           |                         |                                                    |  |  |  |  |  |
|-----------------------|---------------------------|-------------------------|----------------------------------------------------|--|--|--|--|--|
| RESULTS FOR 2022-2023 |                           |                         |                                                    |  |  |  |  |  |
| QUARTER               | MEMBER GROWTH NET<br>GOAL | MEMBER GROWTH<br>ACTUAL | DROPPED MEMBERS<br>ACTUAL (including<br>transfers) |  |  |  |  |  |
| JULY/AUG/SE           | EPT 59                    | 4                       | 27                                                 |  |  |  |  |  |
| OCT/NOV/DE            | C 65                      | 0                       | 0                                                  |  |  |  |  |  |
| JAN/FEB/MAF           | ₹ 60                      | 0                       | 0                                                  |  |  |  |  |  |
| APR/MAY/JUI           | NE 55                     | 0                       | 0                                                  |  |  |  |  |  |